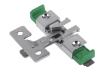

## **Description**

The Easyfit Boa Restrictor limits the window opening to 100mm which will allow ventilation with safety. With a stack height of 17mm and arm lengths to suit 60mm or 70mm profiles, this unit is also suitable for use on fire egress applications and is quick to install.

## **Features**

- Arm lengths to suit 60/70mm profile
- Suitable for use of fire egress applications
- British standard exceeded
- Automatic re-engagement
- 2 handed operation for safety
- 100mm initial opening restriction