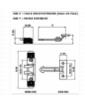

## **Description**

The Easyfit Boa Restrictor limits the window opening to 100mm which will allow ventilation with safety. With a stack height of 17mm and arm lengths to suit 60mm or 70mm profiles, this unit is also suitable for use on fire egress applications and is quick to install.

## **Features**

- Arm lengths to suit 60/70mm profile
- Suitable for use of fire egress applications
- British standard exceeded
- Automatic re-engagement
- 2 handed operation for safety
- 100mm initial opening restriction

## **Product Table**

**L24934** 60mm frame

**L24935** 70mm frame