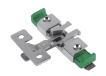

## **Description**

The Easyfit Boa Restrictor limits the window opening to 100mm which will allow ventilation with safety. With a stack height of 17mm and arm lengths to suit 60mm or 70mm profiles, this unit is also suitable for use on fire egress applications and is quick to install.

## **Features**

- Arm lengths to suit 60/70mm profile
- Suitable for use of fire egress applications
- British standard exceeded
- Automatic re-engagement
- 2 handed operation for safety
- 100mm initial opening restriction