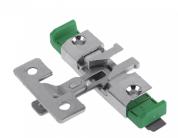

## **Description**

The Easyfit Boa Restrictor limits the window opening to 100mm which will allow ventilation with safety. With a stack height of 17mm and arm lengths to suit 60mm or 70mm profiles, this unit is also suitable for use on fire egress applications and is quick to install.

## **Features**

- Arm lengths to suit 60/70mm profile
- Suitable for use of fire egress applications
- British standard exceeded
- Automatic re-engagement
- 2 handed operation for safety
- 100mm initial opening restriction