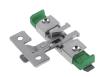

## **Description**

The Easyfit Boa Restrictor limits the window opening to 100mm which will allow ventilation with safety. With a stack height of 13mm and arm lengths to suit 60mm or 70mm profiles, this unit is also suitable for use on fire egress applications and is quick to install.

## **Features**

- Arm lengths to suit 60/70mm profile
- Suitable for use of fire egress applications
- BS EN 14351 Load bearing clause 4.8 safety device
- Automatic re-engagement
- 2 handed operation for safety
- 100mm initial opening restriction