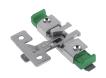

## **Description**

The Easyfit Boa Restrictor limits the window opening to 100mm which will allow ventilation with safety. With a stack height of 13mm and arm lengths to suit 60mm or 70mm profiles, this unit is also suitable for use on fire egress applications and is quick to install.

## **Features**

- Arm lengths to suit 60/70mm profile
- Suitable for use of fire egress applications
- BS EN 14351 Load bearing clause 4.8 safety device
- Automatic re-engagement
- 2 handed operation for safety
- 100mm initial opening restriction