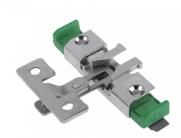

## **Description**

The Easyfit Boa Restrictor limits the window opening to 100mm which will allow ventilation with safety. With a stack height of 13mm and arm lengths to suit 60mm or 70mm profiles, this unit is also suitable for use on fire egress applications and is quick to install.

## **Features**

- Arm lengths to suit 60/70mm profile
- Suitable for use of fire egress applications
- BS EN 14351 Load bearing clause 4.8 safety device
- Automatic re-engagement
- 2 handed operation for safety
- 100mm initial opening restriction