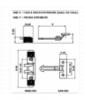

## EASYFIT Boa Restrictor - 13mm Stack Height





## **Description**

The Easyfit Boa Restrictor limits the window opening to 100mm which will allow ventilation with safety. With a stack height of 13mm and arm lengths to suit 60mm or 70mm profiles, this unit is also suitable for use on fire egress applications and is quick to install.

## **Features**

- Arm lengths to suit 60/70mm profile
- Suitable for use of fire egress applications
- BS EN 14351 Load bearing clause 4.8 safety device
- Automatic re-engagement
- 2 handed operation for safety
- 100mm initial opening restriction

## **Product Table**



**L24932** 60mm frame



**L24933** 70mm frame