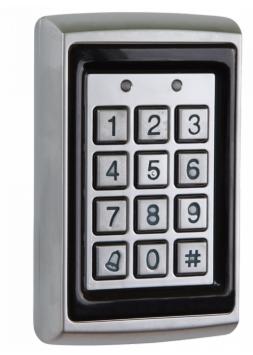

# ASEC Internal Surface Proximity Keypad

### **Description**

This internal surface fixing keypad from Asec features an integrated optional proximity reader to be used with EM cards or fobs. It is supplied with a security screw and PCB conformal coated components and it is suitable for external use when fitted with the Asec Rainshield (AS11892) which is supplied separately. With both Lock and Aux outputs as well as input for separate Wiegand reader, the keypad also has an optional backlighting feature and it supports up to 500 users. The keypad also features 12 buttons and LED indication, and it has a zinc alloy electroplated casing.

12 Buttons

Call To Order Product

#### **Features**

- Adjustable output timers on both Lock and Aux
- Accepts up to 500 users
- Backlit keypad
- Suitable for external use only with the Asec Rain Shield
- Built in proximity reader
- 12 Buttons