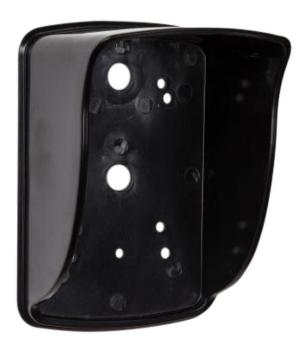

## **Description**

This Rainshield is designed for use with the Asec Internal Surface Fixing Keypad. Use of this rain shield makes the keypad suitable for external use, as it features a rubber seal for water ingress protection. It has a robust black plastic construction, and the shape also helps to conceal code entry on the keypad.

## **Features**

- To suit Asec internal surface keypad
- Surface mounting
- Helps to conceal pin entry on keypad
- Robust plastic construction
- Rubber seal for water ingress protection