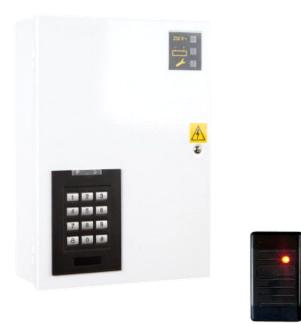

## **Description**

This single door access kit from Asec consists of a 2 Amp power supply enclosure, with integrated keypad and proximity reader. The PSU can house a battery up to 12V 9Ah, it features deep discharge protection and switch mode technology as well as short circuit protection. Access method is optional via the 12 button keypad or the proxy reader in combination with EM cards and fobs.

## **Features**

- Can house a battery up to 12V 9Ah
- Integrated keypad & proximity reader
- Deep discharge protection
- LED indicators
- Short circuit protection
- Switch mode technology