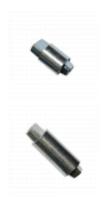

## **Description**

This DORMAKABA BTS Extended Spindle is suitable for the Dorma BTS80F concealed floor spring. The extended spindle provides greater floor clearance if required for different surfaces, such as carpeted floors, or doors with a threshold. It is the spindle insert only and is non-handed for convenience.

## **Features**

- Ideal for carpeted floors or doors with thresholds
- Provide greater floor clearance
- Extended spindle to suit the Dorma BTS80F concealed floor spring

## **Product Table**

**L30602** 10mm

**L30603** 12.5mm

L30604

15mm

L30605

20mm

L30606