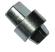

## **Description**

This DORMAKABA BTS Extended Spindle is suitable for the Dorma BTS80F concealed floor spring. The extended spindle provides greater floor clearance if required for different surfaces, such as carpeted floors, or doors with a threshold. It is the spindle insert only and is non-handed for convenience.

## **Product Table**

**L30602** 10mm

**L30603** 12.5mm

L30604

15mm

L30605

20mm

L30606