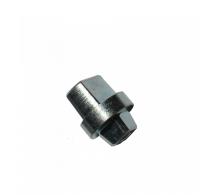

## **Description**

This DORMAKABA BTS Extended Spindle is suitable for the Dorma BTS80F concealed floor spring. The extended spindle provides greater floor clearance if required for different surfaces, such as carpeted floors, or doors with a threshold. It is the spindle insert only and is non-handed for convenience.

## **Features**

- Ideal for carpeted floors or doors with thresholds
- Provide greater floor clearance
- Extended spindle to suit the Dorma BTS80F concealed floor spring