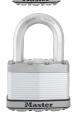

## **MASTER LOCK Excell Open Shackle Padlock**

### **Description**

This MASTER LOCK Excell Open Shackle Padlock has a laminated steel body for maximum strength, with stainless steel and zinc outer components to ensure durability and weather resistance. The octagonal boron-carbide shackle is 50% harder than hardened steel, ensuring a maximum resistance to cutting and sawing. The lock has a 4-pin cylinder to prevent picking and dual lock ball bearings for maximum resistance against prying.