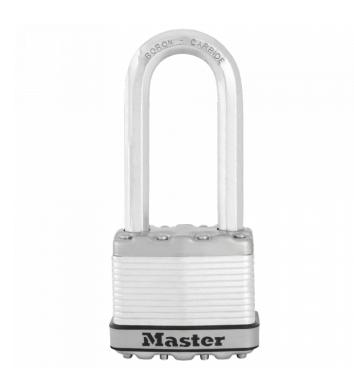

## **MASTER LOCK Excell Long Shackle Padlock**

## **Description**

This MASTER LOCK Excell Long Shackle Padlock has a laminated steel body for maximum strength, with stainless steel and zinc outer components to ensure durability and weather resistance. The octagonal boron-carbide shackle is 50% harder than hardened steel, ensuring a maximum resistance to cutting and sawing. The lock has a 4-pin cylinder to prevent picking and dual lock ball bearings for maximum resistance against prying.

## **Features**

- Long shackle
- Dual locking ball bearings for maximum pry resistance
- 4-pin cylinder for increased pick resistance
- Stainless steel & zinc outer components
- Laminated steel body
- Octagonal boron-carbide shackle which is 50% harder than hardened steel