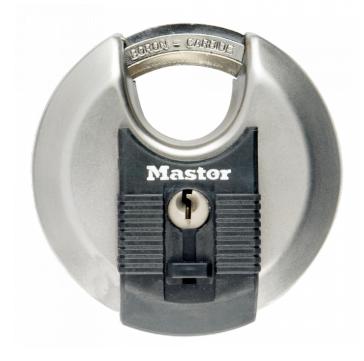

## **Description**

This MASTER LOCK Excell Discus Padlock has a stainless steel body for maximum strength and weather resistance. It features a boron-carbide shackle which is 50% harder than hardened steel, and a fully shrouded shackle ensuring minimum exposure, providing protection against bolt cutting attacks. The lock has a 4-pin cylinder to prevent picking, dual lock ball bearings for maximum resistance against prying and a key retaining feature to ensure the padlock is not left unlocked.

## **Features**

- Boron-carbide shackle which is 50% harder than hardened steel
- 4-pin cylinder for increased pick resistance
- Fully shrouded shackle
- Key retaining feature
- Stainless steel body for maximum weather resistance