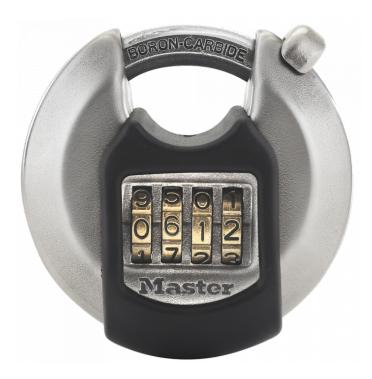

## MASTER LOCK Excell Discus Combination Padlock

## **Description**

This MASTER LOCK Excell Discus Combination Padlock has a stainless steel body for maximum strength and weather resistance. It features a boron-carbide shackle which is 50% harder than hardened steel, and a fully shrouded shackle ensuring minimum exposure, providing protection against bolt cutting attacks. The lock has a 4 digit combination, with over 10,000 possible combinations, and a reset tool is included for your convenience.

## **Features**

- Reset tool included
- Boron-carbide shackle which is 50% harder than hardened steel
- Fully shrouded shackle
- 4 digit combination
- Stainless steel body for maximum weather resistance