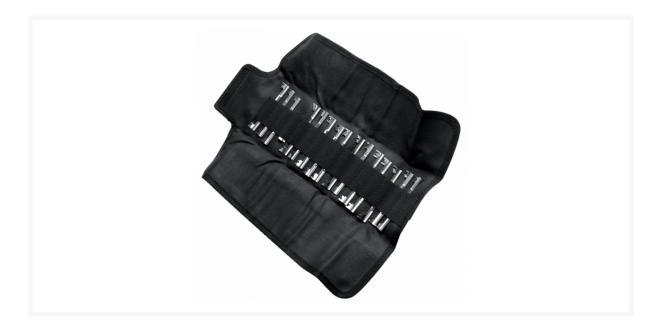

## **Description**

This RB LOCK TOOLS Drawer & Cabinet Jiggler Set (standard size) comes with 16 double ended tools, making 32 different varieties. Machined from a high quality stainless steel, the tools come complete with a roll up material case and are suitable for both antique and modern 3 & 4 lever drawer and cabinet locks.

## **Features**

- Machined from high quality stainless steel
- Contains 16 double ended tools making up to 32 varieties
- Robust construction
- To suit modern and antique 3 & 4 lever drawer & cabinet locks