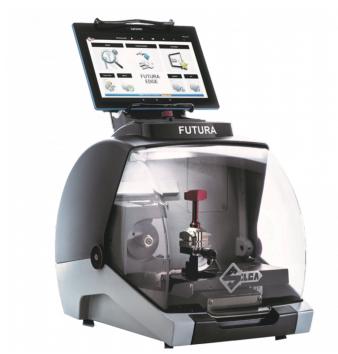

## Description

The Futura Edge Key Cutting Machine from Silca is designed for duplicating both flat and cruciform residential and vehicle keys, by indirect and direct code. Futura Edge is ideal for use by locksmiths specializing in in residential flat keys as well as single and double-sided automotive keys. Due to the software guided procedures, this machine is easy to use for both experts and inexperienced key cutters alike, while its compact size make it suitable for small sized shops and vans.

The Futura Edge has a user friendly interface and provides a practical workstation with an area for accessories on top. The integrated LED status lights change colour according to the machine status; white indicates the machine is ready to proceed, yellow indicates the machine is currently cutting a key and green indicates that the key cutting process has been completed.