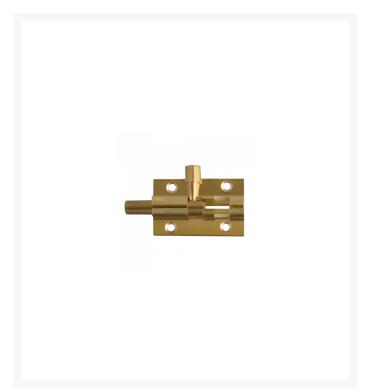

## ASEC VITAL Brass 25mm Wide Straight Barrel Bolt

## **Description**

This ASEC VITAL Brass 25mm Wide Straight Barrel Bolt has a brass finish and is available in a range of different sizes. A robust construction, it has countersunk screw holes to ensure it sits flush to the door surface, and is suitable for both left and right handing.

## **Features**

- Robust construction
- Brass finish
- Countersunk screw holes
- Reversible handing