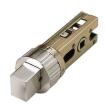

## **Description**

The Asec Easy Deadbolt has been designed for quick and easy installation. This tubular deadbolt is supplied complete with a choice of 2 keeps and can be fitted with either rose or backplate lever furniture.

## **Features**

- Passage latch
- Supplied with a choice of 2 keeps
- Ideal for residential or commercial use
- Suitable for use with round/square rose or backplate lever door furniture
- Designed for easy installation