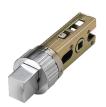

## **Description**

The Asec Easy Deadbolt has been designed for quick and easy installation. This tubular deadbolt is supplied complete with a choice of 2 keeps and can be fitted with either rose or backplate lever furniture.

## **Features**

- Passage latch
- Supplied with a choice of 2 keeps
- Ideal for residential or commercial use
- Suitable for use with round/square rose or backplate lever door furniture
- Designed for easy installation