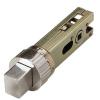

## **Description**

The Asec Easy Deadbolt has been designed for quick and easy installation. This tubular deadbolt is supplied complete with a choice of 2 keeps and can be fitted with either rose or backplate lever furniture.

## **Features**

- Passage latch
- Supplied with a choice of 2 keeps
- Ideal for residential or commercial use
- Suitable for use with round/square rose or backplate lever door furniture
- Designed for easy installation