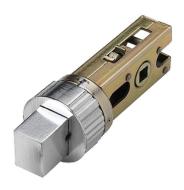

## **Description**

The Asec Easy Deadbolt has been designed for quick and easy installation. This tubular deadbolt is supplied complete with a choice of 2 keeps and can be fitted with either rose or backplate lever furniture.

## **Features**

- Passage latch
- Supplied with a choice of 2 keeps
- Ideal for residential or commercial use
- Suitable for use with round/square rose or backplate lever door furniture
- Designed for easy installation