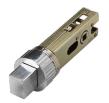

## **Description**

The Asec Easy Deadbolt has been designed for quick and easy installation. This tubular deadbolt is supplied complete with a choice of 2 keeps and can be fitted with either rose or backplate lever furniture.

## **Features**

- Passage latch
- Supplied with a choice of 2 keeps
- Ideal for residential or commercial use
- Suitable for use with round/square rose or backplate lever door furniture
- Designed for easy installation