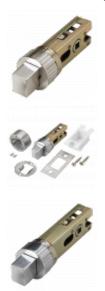

## **Description**

The Asec Easy Deadbolt has been designed for quick and easy installation. This tubular deadbolt is supplied complete with a choice of 2 keeps and can be fitted with either rose or backplate lever furniture.

## **Features**

- Passage latch
- Supplied with a choice of 2 keeps
- Ideal for residential or commercial use
- Suitable for use with round/square rose or backplate lever door furniture
- Designed for easy installation

## **Product Table**

**AS12040**PNP Loose 45mm Backset

**AS12042** PNP Loose 57mm Backset

**AS12041**SNP Loose 45mm Backset

**AS12043** SNP Loose 57mm Backset