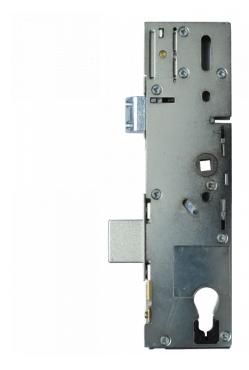

#### ERA Invincible Deadbolt & Latch Centre Case Gearbox

## Description

6045 is a deadbolt and latch multipoint centre case from ERA's Invincible range, designed to accept the 3\* Era Invincible cylinder, and also standard Euro profile cylinders. It features a reversible latch for ease of installation as well as a split spindle function for lever/pad applications, and snib facility as standard. It has been salt spray tested to 240 hours corrosion resistance, it meets the standards of PAS 24 and is Secured by Design (Police approved specification).

Operated By

Weather Resistant

45mm Backset 92mm Centres

Operated By Euro Cylinder

PAS24

Secured by Design Approved

## Features

- Secured by Design (SBD licence held by ERA Home Security Limited)
- Split spindle
- Euro profile lock case
- Tested to 240 hours corrosion resistance
- Deadbolt & latch centre case only