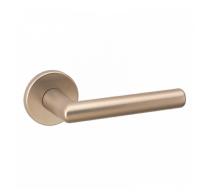

## **URFIC Easy Click Titan Lever On Rose**

## **Description**

This URFIC Easy Click Titan Lever On Rose is so easy to install with minimal fitting time. It has a self adhesive rose and the ratchet spindle holds the handle solid, so no other tools are required for the installation. It is fire rated 30/60 FD, suitable for indoor use and comes with a 25 year guarantee.

## **Features**

- Fire rated to FD30/60
- Patented ratchet spindle automatically adjusts to fit most doors
- No cutting of spindle required
- Suitable for all brands of locks and tubular latches
- Easy fitting no tools, jigs or screws required
- Ratchet spindle holds handles rock solid