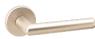

## **URFIC Easy Click Titan Lever On Rose**

## **Description**

This URFIC Easy Click Titan Lever On Rose is so easy to install with minimal fitting time. It has a self adhesive rose and the ratchet spindle holds the handle solid, so no other tools are required for the installation. It is fire rated 30/60 FD, suitable for indoor use and comes with a 25 year guarantee.