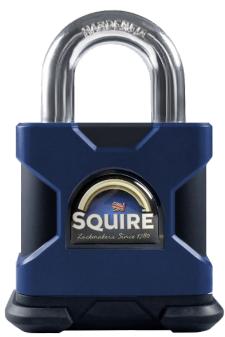

## SQUIRE Stronghold Marine Open Shackle Padlock Body Only To Take KIK-SS Insert

## **Description**

This SQUIRE Stronghold Marine Open Shackle Padlock with a solid hardened steel body and marine grade stainless steel shackle offers a high quality locking solution designed for use with Evva KIK-SS cylinders. It is purpose designed for easy and secure fitment of Evva KIK-SS with no need to drill the cylinder, meaning the locking mechanism can be changed cost effectively without the need to replace the whole padlock. The padlock has a weather resistant finish and is CEN Grade 3 approved.

## **Features**

- CEN Grade 3 approved
- Ideal for integration into a masterkey system
- Marine grade stainless steel shackle
- Corrosion resistant electrophoretic finish
- Body only for use with EVVA KIK-SS