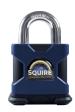

## SQUIRE Stronghold Marine Open Shackle Padlock Body Only To Take KIK-SS Insert

## **Description**

This SQUIRE Stronghold Marine Open Shackle Padlock with a solid hardened steel body and marine grade stainless steel shackle offers a high quality locking solution designed for use with Evva KIK-SS cylinders. It is purpose designed for easy and secure fitment of Evva KIK-SS with no need to drill the cylinder, meaning the locking mechanism can be changed cost effectively without the need to replace the whole padlock. The padlock has a weather resistant finish and is CEN Grade 3 approved.

## **Features**

- CEN Grade 3 approved
- Ideal for integration into a masterkey system
- Marine grade stainless steel shackle
- Corrosion resistant electrophoretic finish
- Body only for use with EVVA KIK-SS