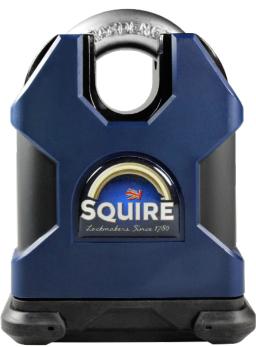

## **Description**

This SQUIRE Stronghold Marine Closed Shackle Padlock with a solid hardened steel body and marine grade stainless steel shackle offers a high quality locking solution designed for use with Evva KIK-SS cylinders. It is purpose designed for easy and secure fitment of Evva KIK-SS with no need to drill the cylinder, meaning the locking mechanism can be changed cost effectively without the need to replace the whole padlock. The padlock has a weather resistant finish and is CEN Grade 3 approved.

## **Features**

- CEN Grade 3 approved
- Ideal for integration into a masterkey system
- Marine grade stainless steel shackle
- Corrosion resistant electrophoretic finish
- Body only for use with EVVA KIK-SS