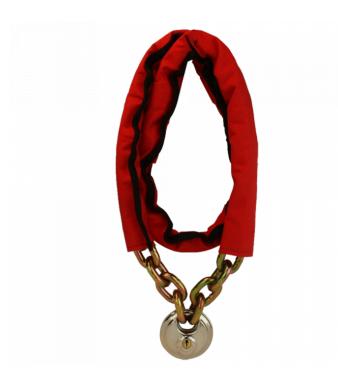

## **BULLDOG 1500mm Chain & Padlock**

## **Description**

This hardwearing chain and padlock set from Bulldog is ideal for securing perimeter gates, bikes, motorbikes and heavy goods vehicles. It has a 1500mm case hardened chain with highly visible red sleeving and it is supplied complete with a 70mm discus padlock and 2 keys.

## **Features**

- 1500mm chain length
- Supplied complete with discus padlock & 2 keys
- Highly visible red sleeving
- Case hardened
- Supplied with 70mm stainless steel padlock (MC10)