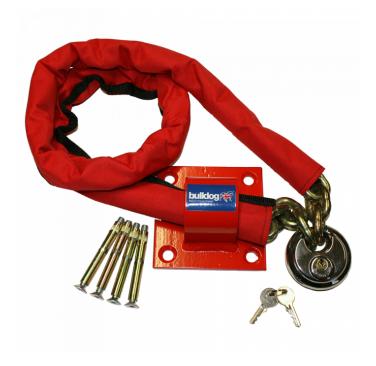

## **Description**

The MC30 from Bulldog is a comprehensive kit for ground anchoring which includes a 1500mm case hardened chain and 70mm discus padlock. The ground anchor has a hard wearing red powder coated finish with a 6mm thick stainless steel construction; it is heavy duty and highly visible. It is suitable for either floor or wall mounting and supplied with 4 x 80mm M10 security screws. This UK manufactured product forms the ideal set for securing small vehicles and larger work items such as motorbikes, quad bikes and ride on lawnmowers.

## **Features**

- Supplied complete with 4 x 80mm M10 fixing screws
- Suitable for wall & floor fixing
- Ideal for securing small vehicles or large work tools such as ride-on-lawnmowers,
- Supplied with 70mm stainless steel disc padlock (MC10) and heavy duty ground anchoring wall/floor bracket (MC25)
- Bright red woven fabric sleeving
- 1500mm chain length