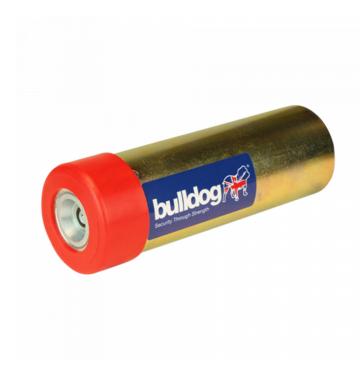

## **BULLDOG AI20 Air Line Trailer Lock**

## **Description**

The Al20 Airline Lock from Bulldog is designed to secure commercial trailers by preventing release of the brakes. This helps to prevent theft or unauthorised movement of the vehicle and its load. The lock is easy to store and use and is currently used by many existing logistics companies. To use, simply lock on to the Emergency C Coupling of the trailer to prevent unauthorised access.

## **Features**

- Zinc plated finish
- Easy to use
- Drill & pick resistant lock
- Helps prevent the theft of the trailer and its load