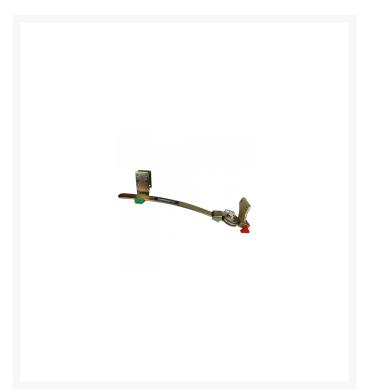

## **Description**

The Stabiliser from Bulldog is designed to improve safety when towing a caravan by car, providing proven anti pitch and anti snake control. Available as a standard bolt on car bracket (100Q), as a fully reversible car bracket (200Q), or a bracket for twin blades (400Q), Bulldog stabilisers are easy to fit with no drilling required, as well as being compatible with most popular makes of car.

## **Features**

- Proven anti-pitch and anti snake control
- Rugged, heavy duty construction
- Leaf spring dimensions width 50.8mm x 5.6mm (100Q) 50.8mm x 6.35mm (200Q)
- Utilises asbestos free friction discs (100mm diameter)
- 100Q supplied with adjustable clamp on 'L' bracket, 200Q supplied with saddle clamp, 400Q supplied with 2  $\times$  L brackets
- Quick release device