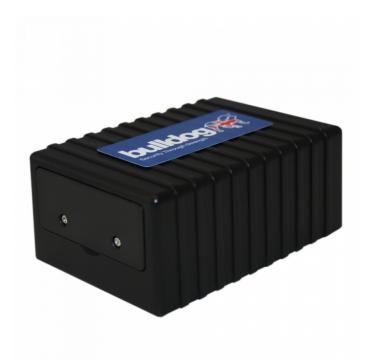

## **BULLDOG Magnetic Tracker**

## **Description**

The TR35 Vehicle Tracker from Bulldog is ideal for monitoring the progress and location of vehicles, trailers and assets. The TR35 is magnetically installed and has an IP rating of IP66 which guarantees it to be shockproof and durable. The tracker allows you to monitor progress via the app and receive push notifications directly to your phone. Speed, live location and signal strength can be viewed at a glance, and the app will also generate reports for review.