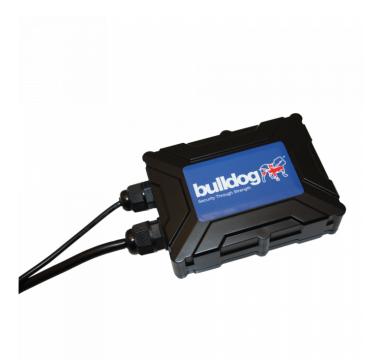

## **Description**

The TR36 Vehicle Tracker and Immobiliser is an advanced method of tracking vehicles and fleets, and it is supplied with the optional iButton which allows you to identify the driver ID and grant permission to start the vehicle. The tracker has a built in 8MB buffer for recording driver routes and features multiple alarms to regulate driving behaviour and monitor safety as well as location and speed. Clear maps are provided by Google complete with traffic information, and the app allows users to view recorded information including history, speed and tracking reports, as well as live location view.

#### **Features**

- View tracker live location
- Multiple alarms to regulate driving behaviour
- Built in 8MB buffer for recording driving routes
- Receive notifications direct to your phone
- Maps provided by Google with traffic information
- Optional iButton allows you to identify the driver ID and grant permission to start the vehicle