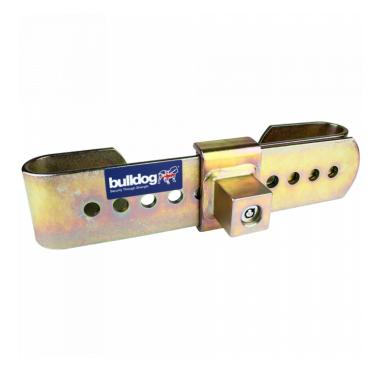

## **BULLDOG Container Lock CT330**

## **Description**

The CT330 is a container lock made from 6mm thick case hardened steel. It is ideal for preventing container doors from opening by securing them together. The lock uses the Bulldog 10 pin plunge lock which features a drill resistant centre pin, and it can be locked without the use of the key (2 keys are supplied).

## **Features**

- Minimum clearance between door bars and door is 6mm
- Over a million possible key combinations and can be locked without the use of a key
- Uses 10 pin plunge lock with drill resistant centre pin
- Case hardened 6mm thick steel (75mm width)
- Prevents container doors from opening by securing together
- Easy to fit and move from container to container