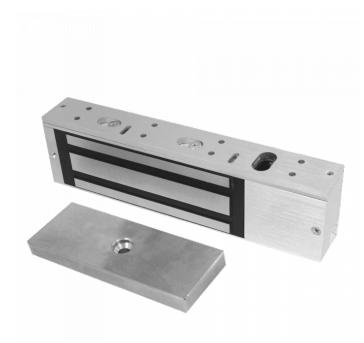

## **ADAMS RITE 281 Series Single Magnet**

## **Description**

This high strength single magnet from Adams Rite's Armlock 281 range boasts a magnetic holding force of at least 510kg and it is suitable for use on outward opening aluminium, timber or steel doors. These magnets are fail unlocked and they are available as either monitored or non-monitored.

## **Features**

- To suit outward opening doors
- Monitored and non-monitored available
- Durability and low maintenance
- Maintains a magnetic holding force of at least 510kg (1120 lbs)
- Features clean aesthetics
- Facilitates remote access and exit control of any aluminium, timber or steel door