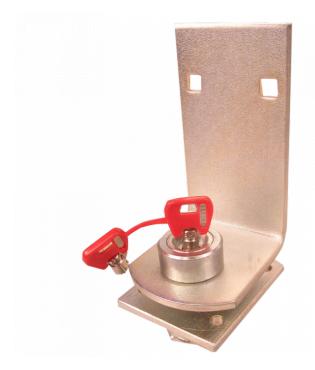

### Description

The GA90 Garage Door Lock from Bulldog is a bolt on `L` shaped bracket which is designed to fit either inside or outside or a garage door or roller shutter to secure. It has a nickel plated finish and it is supplied complete with Bulldog's attack resistant 10 pin Super Lock Bolt and 2 keys. It features a dust cap to help prevent the ingress of dirt and the lock tube fits flush with no protruding parts for maximum security.

### **Features**

- Fits either inside or outside of garage or roller shutter door
- Supplied with Bulldog's case hardened drill & pick resistant super lock bolt (25mm diameter)
- Lock tube fits flush with no protruding parts
- Supplied with dust cap to prevent the ingress of dirt
- Zinc plated finish