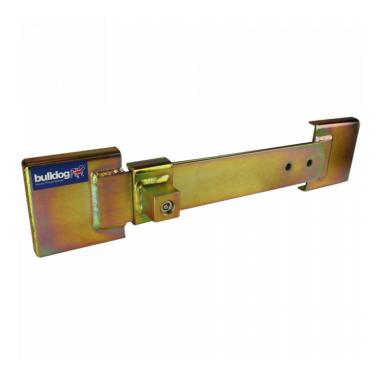

## **Description**

The CT550 and CT600 are 10 pin container door locks designed for use on Chereau Box Containers and they are easy to install and move from container to container. It is available in 2 styles; the CT550 is for use on Chereau Box Containers produced before June 2009, and the CT600 is for use on all those produced after June 2009. These locks use the Bulldog attack resistant 10 pin plunge lock which can be locked without the use of a key, although 2 keys are supplied. With 6mm thick case hardened steel arms, the enclosed outer sleeves slide over the door handles and the two halves are locked centrally.

## **Features**

- Additional holes in lock arms for attachment of security seals
- Case hardened steel arms
- Easily moved from trailer to trailer
- Attack resistant locking
- Supplied with the Bulldog 10 Pin Plunge Lock which can be locked without use of a key