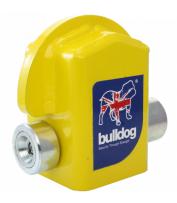

## Description

The SK15 Skip Lock is an attack resistant lock which is suitable for use on skips with lifting lugs. Simply lock the unit over the lifting lugs to immobilise the skip. It has a 25mm hardened steel locking bar with a pick and attack resistant lock and 5mm thick hardened steel cover with a bright yellow powder coated finish.

## **Features**

- Highly visible yellow powder coated finish
- 5mm thick steel cover
- Drill and attack resistant lock
- Locks in place over lifting lugs to immobilise the skip
- To suit general skips with lifting lugs