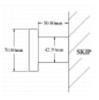

## Description

The SK15 Skip Lock is an attack resistant lock which is suitable for use on skips with lifting lugs. Simply lock the unit over the lifting lugs to immobilise the skip. It has a 25mm hardened steel locking bar with a pick and attack resistant lock and 5mm thick hardened steel cover with a bright yellow powder coated finish.