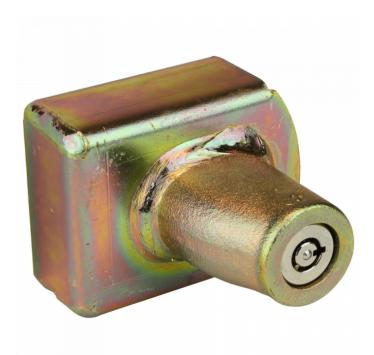

## **BULLDOG Palm Coupling Air Line Lock**

## **Description**

The Al25 Palm Coupling Airline Lock is ideal for use when loading and unloading trailers or to immobilise unroadworthy trailers. It is easy to use by simply locking on to the Red Airline Coupling of the trailer to prevent unauthorised movement. The 10 pin lock is drill and pick resistant and it is supplied complete with 2 keys.

## **Features**

- For Emergency C Coupling applications see part no Al20 (L29884)
- Easy to use
- 10 pin drill & pick resistant lock
- Simply lock on to the Red Airline Coupling of the trailer to prevent unauthorised movement
- Ideal for use when loading and unloading trailers or to immobilise unroadworthy trailers