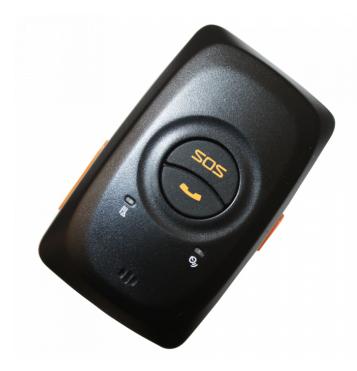

## **Description**

The Personal Pro Active Tracker TP20 from Bulldog is a lightweight and fully portable personal tracker. It is a proactive device with real time tracking which allows you to check location by SMS, online and using the free App. Additionally, pressing the SOS button sends an immediate location and the tracker also features a Man Down alarm. It has a two way calling / listen in function with built in microphone and speaker for additional safety and connectivity. The TP20 is supplied complete with a battery charger and the device is rated IP65 for water resistance when used with the orange rubber covers.

## **Features**

- Alerts via text and push notifications
- Man down alarm
- Two way calling / listen-in (built in mic and speaker)
- Uses multi-network SIM card
- Check location by SMS, online & free app
- SOS button sends location for immediate response