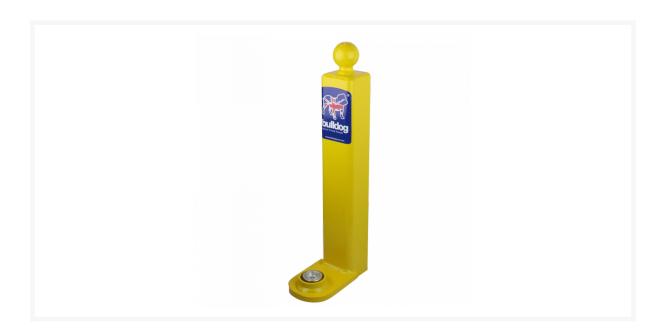

## BULLDOG Removable Hitch Post SA7L

## **Description**

The SA7L from Bulldog is a removable hitch post with a highly visible yellow powder coated finish. It is supplied with the Bulldog Super Lock Bolt, which is case hardened and attack resistant, as well as with 2 keys. The Lock has a dust cover to prevent the ingress of dust and dirt. There are no protrusions when the post is removed and a protection plate is also supplied to cover the ground socket opening when the hitch post is removed for access.

## **Features**

- 12mm thick retaining eye welded to post leg
- Supplied with Bulldog's case hardened drill & pick resistant super lock bolt
- Protection plate supplied to cover ground socket opening when hitch post is removed for access
- 300mm engagement into the ground
- Highly visible yellow powder coated finish
- Constructed from 70 x 70mm hollow section steel, 5mm thick