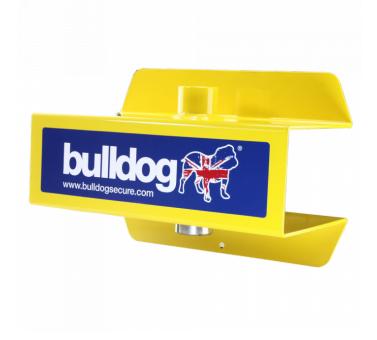

## Description

The SK10 RORO Skip Lock from Bulldog is designed for use with Roll On Roll Off skips. It is easy to use by simply locking in place over the lifting point to immobilise the skip. The SK10 uses a 25mm hardened steel locking bar with anti drill and pick lock which is supplied with 2 keys. It has a 3mm thick steel cover with a highly visible yellow powder coated finish.

## **Features**

- Highly visible yellow powder coated finish
- Supplied with 2 keys
- Locks in place over lifting point to immobilise the skip
- 3mm thick steel cover
- 25mm hardened steel locking bar with anti drill and pick lock
- To suit "roll on roll off" skips