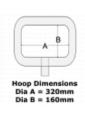

## **Description**

The SL850 from Bulldog is a Steel Saddle Stop with Wall Bracket for the quick and secure storage of saddles. The Saddle Stop has a highly visible yellow powder coated finish and it is fitted with the high security Bulldog Plunge Lock, supplied complete with 2 keys and fixing screws. The wall bracket has a 30mm x 12mm steel construction and it is suitable for fixing to either brick or wooden walls.

## **Features**

- Ideal for quickly securing saddles
- Wall bracket is manufactured from 30mm x 12mm steel
- Highly visible yellow powder coated finish
- Supplied complete with 2 keys and fixing screws
- Wall bracket suitable for fixing to brick or wooden walls
- Supplied with the Bulldog Plunge Lock which can be quickly locked without use of a key