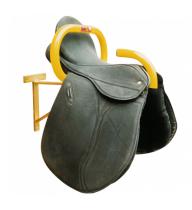

## **Description**

The SL850 from Bulldog is a Steel Saddle Stop with Wall Bracket for the quick and secure storage of saddles. The Saddle Stop has a highly visible yellow powder coated finish and it is fitted with the high security Bulldog Plunge Lock, supplied complete with 2 keys and fixing screws. The wall bracket has a 30mm x 12mm steel construction and it is suitable for fixing to either brick or wooden walls.

## **Features**

- Ideal for quickly securing saddles
- Wall bracket is manufactured from 30mm x 12mm steel
- Highly visible yellow powder coated finish
- Supplied complete with 2 keys and fixing screws
- Wall bracket suitable for fixing to brick or wooden walls
- Supplied with the Bulldog Plunge Lock which can be quickly locked without use of a key