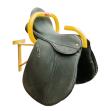

## **Description**

The SL850 from Bulldog is a Steel Saddle Stop with Wall Bracket for the quick and secure storage of saddles. The Saddle Stop has a highly visible yellow powder coated finish and it is fitted with the high security Bulldog Plunge Lock, supplied complete with 2 keys and fixing screws. The wall bracket has a 30mm x 12mm steel construction and it is suitable for fixing to either brick or wooden walls.

## **Features**

- Ideal for quickly securing saddles
- Wall bracket is manufactured from 30mm x 12mm steel
- Highly visible yellow powder coated finish
- Supplied complete with 2 keys and fixing screws
- Wall bracket suitable for fixing to brick or wooden walls
- Supplied with the Bulldog Plunge Lock which can be quickly locked without use of a key