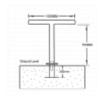

## **Description**

The TP200 T Post is a high security parking post for use with trailers and horseboxes. This unit is easy to use simply by positioning the T post through the A frame of the chassis and locking the post into the ground. The TP200 is supplied complete with the Bulldog 10 pin attack resistant super lock bolt, 2 keys, ground socket and protection plate.

## **Features**

- Simply position the T post through the A frame of the chassis and lock the post into the ground
- Supplied complete with 2 keys, ground socket and cover plate for when the post is not in use
- High security post for trailers and horseboxes
- Easy to remove when access is required
- Highly visible yellow powder coated finish
- Supplied with Bulldog's case hardened drill & pick resistant super lock bolt