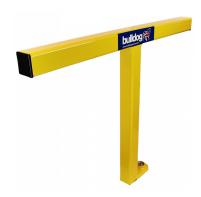

## **Description**

The TP200 T Post is a high security parking post for use with trailers and horseboxes. This unit is easy to use simply by positioning the T post through the A frame of the chassis and locking the post into the ground. The TP200 is supplied complete with the Bulldog 10 pin attack resistant super lock bolt, 2 keys, ground socket and protection plate.

## **Features**

- Simply position the T post through the A frame of the chassis and lock the post into the ground
- Supplied complete with 2 keys, ground socket and cover plate for when the post is not in use
- High security post for trailers and horseboxes
- Easy to remove when access is required
- Highly visible yellow powder coated finish
- Supplied with Bulldog's case hardened drill & pick resistant super lock bolt