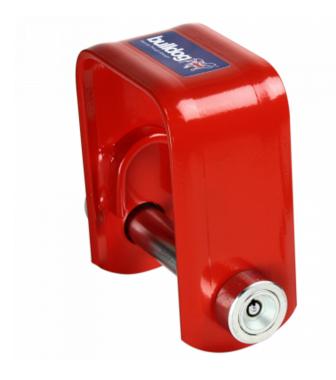

## Description

The WW100 Hitchlock from Bulldog is designed to secure caravans or trailers when hitched or unhitched. It can also be used in conjunction with the Bulldog Lock Post for increased security when the vehicle is stored. It features a 6mm x 75mm ribbed steel brace which is used to lock the hitch handle down, as well as the 10 pin drill and pick resistant Bulldog Super Lock Bolt. It has a highly visible red powder coating and it is supplied with a false hitch ball to protect hitch opening and friction pads.

## **Features**

- False hitch ball provided to protect hitch opening and friction pads
- 75mm x 6mm ribbed steel brace to lock down hitch handles
- Designed to secure caravans or trailers
- Highly visible red powder coated finish
- Supplied with the drill and pick resistant Bulldog Super Lock Bolt