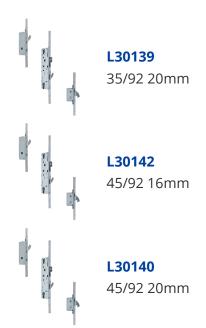

tem, designed with security and functionality in mind. With a 20mm faceplate, the innovative mechanism fires all hooks from a single trigger point as the door closes, removing the need to lift the handle, and creating an ease of use for residents. It comes with a hold back snib facility to prevent accidental lock outs, anti-lift protection and controlled firing to prevent damage to both the frame and keeps. It comes complete with a 10 year guarantee and is PAS24 and BS EN 1670 accredited.



10 Year Guarantee



35mm Backset



45mm Backset



92mm Centres



PAS24



Secured by Design Approved

## **Features**

- Autofires when the door is closed
- Endurance tested to 200,000 cycles
- 20mm stainless steel faceplate
- Tested to BS EN 1670 Grade 4
- 10 year guarantee

## **Product Table**