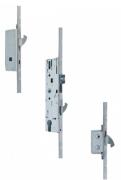

## YALE AutoSecure Lever Operated Latch & Hookbolt Split Spindle - 2 Hook 20mm

## **Description**

This YALE AutoSecure Lever Operated Latch & Hookbolt Split Spindle is a high quality multipoint locking system, designed with security and functionality in mind. With a 20mm faceplate, the innovative mechanism fires all hooks from a single trigger point as the door closes, removing the need to lift the handle, and creating an ease of use for residents. It comes with a hold back snib facility to prevent accidental lock outs, anti-lift protection and controlled firing to prevent damage to both the frame and keeps. It comes complete with a 10 year guarantee and is PAS24 and BS EN 1670 accredited.

## **Features**

- Autofires when the door is closed
- Endurance tested to 200,000 cycles
- 20mm stainless steel faceplate
- Tested to BS EN 1670 Grade 4
- 10 year guarantee