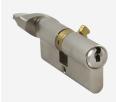

# EVVA ICS S363KZ Key & Turn Banham Cylinder

## **Description**

This Evva ICS cylinder is supplied 1 bitted with no keys or sidebars, these can only be ordered by customers who have registered their own section with our Evva Department.

ICS is a durable, patent protected reversible key system designed with maximum keying potential in mind so master key systems can be planned ahead to take into account potential extensions. The system contains a wide variety of cylinders covering virtually any application and offers both legal and technical key protection mechanisms to ensure a high degree of protection against key copying.