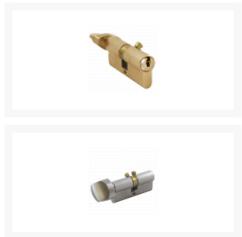

# EVVA ICS S363KZ Key & Turn Banham Cylinder





## **Description**

This Evva ICS cylinder is supplied 1 bitted with no keys or sidebars, these can only be ordered by customers who have registered their own section with our Evva Department.

ICS is a durable, patent protected reversible key system designed with maximum keying potential in mind so master key systems can be planned ahead to take into account potential extensions. The system contains a wide variety of cylinders covering virtually any application and offers both legal and technical key protection mechanisms to ensure a high degree of protection against key copying.



Supplied With No Keys



1 Bitted



Call For Key Cutting Services



Call For Workshop Services

### **Features**

- British Standard EN 1303:2005
- Supplied 1 Bitted with no keys or sidebars
- Patented & r