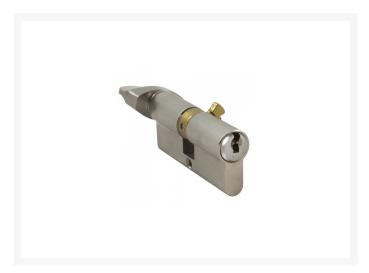

# EVVA ICS S363KZ Key & Turn Banham Cylinder

## **Description**

This Evva ICS cylinder is supplied 1 bitted with no keys or sidebars, these can only be ordered by customers who have registered their own section with our Evva Department.

ICS is a durable, patent protected reversible key system designed with maximum keying potential in mind so master key systems can be planned ahead to take into account potential extensions. The system contains a wide variety of cylinders covering virtually any application and offers both legal and technical key protection mechanisms to ensure a high degree of protection against key copying.