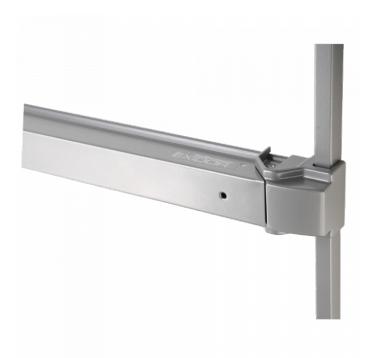

## **EXIDOR 402 Touch Bar Panic Bolt**

## **Description**

This EXIDOR 402 Touch Bar Panic Bolt is surface mounted and suitable for wooden or steel, single and double door applications, including fire doors. The patented lip prevents accidental jamming, and two point locking, plus the vertical Pullman latches, provides increased security, with a smooth latching action. It is supplied with timber fittings.

## **Features**

- Vertical Pullman latches for smooth latching action
- Two point locking for additional security
- Suitable for fire doors
- Surface mounted
- CE marked for safety
- Suitable for doors up to 900mm wide