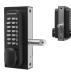

# Description

This GATEMASTER Superlock Digital Double Sided has digital keypads on both sides, allowing for secure and convenient keyless access. The latchbolt is adjustable and easily rotated to ensure easy fitting for both left handed and right handed gate applications. It is available in 2 sizes to suit 10 to 30mm flat bar or box section gate frames and 40 to 60mm gate frames and comes with a 1 year guarantee.

#### **Features**

- Supplied with a guide plate and gate post strike plate
- Slim 70mm wide stainless steel lock case to fit a wide range of gate applications
- Stainless steel latchbolt latches 15mm into gate post
- Adjustable and removable latchbolt for easy fitting
- Suitable for both left and right handed gates
- Keypads on both sides of the lock