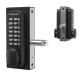

# Description

This GATEMASTER Superlock Digital Double Sided has digital keypads on both sides, allowing for secure and convenient keyless access. The latchbolt is adjustable and easily rotated to ensure easy fitting for both left handed and right handed gate applications. It is available in 2 sizes to suit 10 to 30mm flat bar or box section gate frames and 40 to 60mm gate frames and comes with a 1 year guarantee.

#### **Features**

- Supplied with a guide plate and gate post strike plate
- Slim 70mm wide stainless steel lock case to fit a wide range of gate applications
- Stainless steel latchbolt latches 15mm into gate post
- Adjustable and removable latchbolt for easy fitting
- Suitable for both left and right handed gates
- Keypads on both sides of the lock