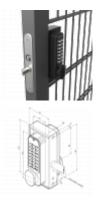

# Description

This GATEMASTER Superlock Digital Double Sided has digital keypads on both sides, allowing for secure and convenient keyless access. The latchbolt is adjustable and easily rotated to ensure easy fitting for both left handed and right handed gate applications. It is available in 2 sizes to suit 10 to 30mm flat bar or box section gate frames and 40 to 60mm gate frames and comes with a 1 year guarantee.

#### **Features**

- Supplied with a guide plate and gate post strike plate
- Slim 70mm wide stainless steel lock case to fit a wide range of gate applications
- Stainless steel latchbolt latches 15mm into gate post
- Adjustable and removable latchbolt for easy fitting
- Suitable for both left and right handed gates
- Keypads on both sides of the lock