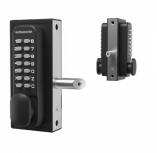

# Description

This GATEMASTER Superlock Digital Double Sided has digital keypads on both sides, allowing for secure and convenient keyless access. The latchbolt is adjustable and easily rotated to ensure easy fitting for both left handed and right handed gate applications. It is available in 2 sizes to suit 10 to 30mm flat bar or box section gate frames and 40 to 60mm gate frames and comes with a 1 year guarantee.

#### **Features**

- Supplied with a guide plate and gate post strike plate
- Slim 70mm wide stainless steel lock case to fit a wide range of gate applications
- Stainless steel latchbolt latches 15mm into gate post
- Adjustable and removable latchbolt for easy fitting
- Suitable for both left and right handed gates
- Keypads on both sides of the lock