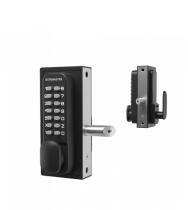

## **Description**

This GATEMASTER Superlock Digital Single Sided has a digital keypad on one side with a rear handle for secure and convenient keyless access. The latchbolt is adjustable, with the lock available for both left handed and right handed gate applications. It is available in 2 sizes to suit 10 to 30mm gate frames and 40 to 60mm gate frames and comes with a 1 year guarantee.

#### **Features**

- Supplied with a guide plate and gate post strike plate
- Adjustable latchbolt for easy fitting
- Stainless steel latchbolt latches 15mm into gate post
- Slim 70mm wide stainless steel lock case to fit a wide range of gate applications
- Lock available for both left handed and right handed gates
- One sided digital access with a rear handle