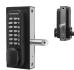

## **Description**

This GATEMASTER Superlock Digital Single Sided has a digital keypad on one side with a rear handle for secure and convenient keyless access. The latchbolt is adjustable, with the lock available for both left handed and right handed gate applications. It is available in 2 sizes to suit 10 to 30mm gate frames and 40 to 60mm gate frames and comes with a 1 year guarantee.

#### **Features**

- Supplied with a guide plate and gate post strike plate
- Adjustable latchbolt for easy fitting
- Stainless steel latchbolt latches 15mm into gate post
- Slim 70mm wide stainless steel lock case to fit a wide range of gate applications
- Lock available for both left handed and right handed gates
- One sided digital access with a rear handle