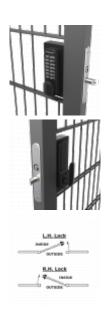

## **Description**

This GATEMASTER Superlock Digital Single Sided has a digital keypad on one side with a rear handle for secure and convenient keyless access. The latchbolt is adjustable, with the lock available for both left handed and right handed gate applications. It is available in 2 sizes to suit 10 to 30mm gate frames and 40 to 60mm gate frames and comes with a 1 year guarantee.

### L30561

10mm - 30mm Left Handed

#### L30562

10mm - 30mm Right Handed

#### L30563

40mm - 60mm Left Handed

#### L30564

40mm - 60mm Right Handed