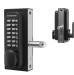

## **Description**

This GATEMASTER Superlock Digital Single Sided has a digital keypad on one side with a rear handle for secure and convenient keyless access. The latchbolt is adjustable, with the lock available for both left handed and right handed gate applications. It is available in 2 sizes to suit 10 to 30mm gate frames and 40 to 60mm gate frames and comes with a 1 year guarantee.

#### **Features**

- Supplied with a guide plate and gate post strike plate
- Adjustable latchbolt for easy fitting
- Stainless steel latchbolt latches 15mm into gate post
- Slim 70mm wide stainless steel lock case to fit a wide range of gate applications
- Lock available for both left handed and right handed gates
- One sided digital access with a rear handle