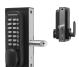

## **Description**

This GATEMASTER Superlock Digital Single Sided has a digital keypad on one side with a rear handle for secure and convenient keyless access. The latchbolt is adjustable, with the lock available for both left handed and right handed gate applications. It is available in 2 sizes to suit 10 to 30mm gate frames and 40 to 60mm gate frames and comes with a 1 year guarantee.

#### **Features**

- Supplied with a guide plate and gate post strike plate
- Adjustable latchbolt for easy fitting
- Stainless steel latchbolt latches 15mm into gate post
- Slim 70mm wide stainless steel lock case to fit a wide range of gate applications
- Lock available for both left handed and right handed gates
- One sided digital access with a rear handle