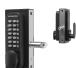

## **Description**

This GATEMASTER Superlock Digital Single Sided has a digital keypad on one side with a rear handle for secure and convenient keyless access. The latchbolt is adjustable, with the lock available for both left handed and right handed gate applications. It is available in 2 sizes to suit 10 to 30mm gate frames and 40 to 60mm gate frames and comes with a 1 year guarantee.

#### **Features**

- Supplied with a guide plate and gate post strike plate
- Adjustable latchbolt for easy fitting
- Stainless steel latchbolt latches 15mm into gate post
- Slim 70mm wide stainless steel lock case to fit a wide range of gate applications
- Lock available for both left handed and right handed gates
- One sided digital access with a rear handle