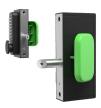

## **Description**

This GATEMASTER Superlock Quick Exit Push Pad Digital Access has a quick exit push pad on one side, with digital access on the other, for fast and convenient access. It is marine grade weather resistant, and has been salt spray tested for 1000 hours. The adjustable latchbolt springs 22mm ensuring excellent security. Available to suit both left handed and right handed gates, it comes complete with a 1 year guarantee.

### **Features**

- Supplied with bolt guide plate and gate post strike plate
- Adjustable latchbolt which springs 22mm inside gate post
- One sided digital access with a rear push pad