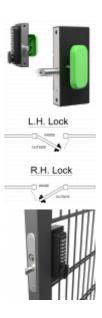

## **Description**

This GATEMASTER Superlock Quick Exit Push Pad Digital Access has a quick exit push pad on one side, with digital access on the other, for fast and convenient access. It is marine grade weather resistant, and has been salt spray tested for 1000 hours. The adjustable latchbolt springs 22mm ensuring excellent security. Available to suit both left handed and right handed gates, it comes complete with a 1 year guarantee.

### L30569

10mm - 30mm Left Handed

#### L30570

10mm - 30mm Right Handed

## L30571

40mm - 60mm Left Handed

#### L30572

40mm - 60mm Right Handed