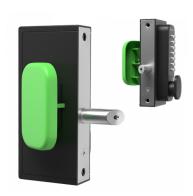

## **Description**

This GATEMASTER Superlock Quick Exit Push Pad Digital Access has a quick exit push pad on one side, with digital access on the other, for fast and convenient access. It is marine grade weather resistant, and has been salt spray tested for 1000 hours. The adjustable latchbolt springs 22mm ensuring excellent security. Available to suit both left handed and right handed gates, it comes complete with a 1 year guarantee.

### **Features**

- Supplied with bolt guide plate and gate post strike plate
- Adjustable latchbolt which springs 22mm inside gate post
- One sided digital access with a rear push pad