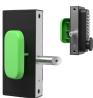

## **Description**

This GATEMASTER Superlock Quick Exit Push Pad Digital Access has a quick exit push pad on one side, with digital access on the other, for fast and convenient access. It is marine grade weather resistant, and has been salt spray tested for 1000 hours. The adjustable latchbolt springs 22mm ensuring excellent security. Available to suit both left handed and right handed gates, it comes complete with a 1 year guarantee.

### **Features**

- Supplied with bolt guide plate and gate post strike plate
- Adjustable latchbolt which springs 22mm inside gate post
- One sided digital access with a rear push pad