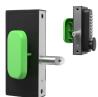

## **Description**

This GATEMASTER Superlock Quick Exit Push Pad Digital Access has a quick exit push pad on one side, with digital access on the other, for fast and convenient access. It is marine grade weather resistant, and has been salt spray tested for 1000 hours. The adjustable latchbolt springs 22mm ensuring excellent security. Available to suit both left handed and right handed gates, it comes complete with a 1 year guarantee.

### **Features**

- Supplied with bolt guide plate and gate post strike plate
- Adjustable latchbolt which springs 22mm inside gate post
- One sided digital access with a rear push pad