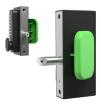

## **Description**

This GATEMASTER Superlock Quick Exit Push Pad Digital Access has a quick exit push pad on one side, with digital access on the other, for fast and convenient access. It is marine grade weather resistant, and has been salt spray tested for 1000 hours. The adjustable latchbolt springs 22mm ensuring excellent security. Available to suit both left handed and right handed gates, it comes complete with a 1 year guarantee.

### **Features**

- Supplied with bolt guide plate and gate post strike plate
- Adjustable latchbolt which springs 22mm inside gate post
- One sided digital access with a rear push pad