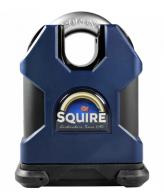

## Description

These Squire Stronghold padlocks with a solid hardened steel body and hardened boron alloy steel shackle offer a high quality locking solution designed for use with Evva KIK-SS cylinders. They are purpose designed for easy and secure fitment of Evva KIK-SS with no need to drill the cylinder, meaning the locking mechanism can be changed cost effectively without the need to replace the whole padlock. The padlocks have a weather resistant finish with a hardened steel body and shackle and are CEN Grade 4 approved.

## **Features**

- CEN Grade 4 approved
- Ideal for integration into a masterkey system
- Hardened boron alloy steel shackles
- Corrosion resistant electrophoretic finish
- Body only for use with EVVA KIK-SS