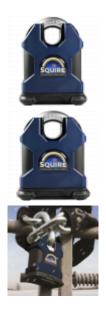

## Description

These Squire Stronghold padlocks with a solid hardened steel body and hardened boron alloy steel shackle offer a high quality locking solution designed for use with Evva KIK-SS cylinders. They are purpose designed for easy and secure fitment of Evva KIK-SS with no need to drill the cylinder, meaning the locking mechanism can be changed cost effectively without the need to replace the whole padlock. The padlocks have a weather resistant finish with a hardened steel body and shackle and are CEN Grade 4 approved.

## **Features**

- CEN Grade 4 approved
- Ideal for integration into a masterkey system
- Hardened boron alloy steel shackles
- Corrosion resistant electrophoretic finish
- Body only for use with EVVA KIK-SS