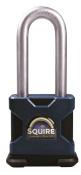

## **Description**

These Squire Stronghold padlocks with a solid hardened steel body and hardened boron alloy steel shackle offer a high quality locking solution designed for use with Evva KIK-SS cylinders. They are purpose designed for easy and secure fitment of Evva KIK-SS with no need to drill the cylinder, meaning the locking mechanism can be changed cost effectively without the need to replace the whole padlock. The padlocks have a weather resistant finish with a hardened steel body and closed shackle.

## **Features**

- Ideal for integration into a masterkey system
- Hardened boron alloy steel shackles
- Corrosion resistant electrophoretic finish
- Body only for use with EVVA KIK-SS