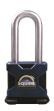

## **Description**

These Squire Stronghold padlocks with a solid hardened steel body and hardened boron alloy steel shackle offer a high quality locking solution designed for use with Evva KIK-SS cylinders. They are purpose designed for easy and secure fitment of Evva KIK-SS with no need to drill the cylinder, meaning the locking mechanism can be changed cost effectively without the need to replace the whole padlock. The padlocks have a weather resistant finish with a hardened steel body and closed shackle.

## **Features**

- Ideal for integration into a masterkey system
- Hardened boron alloy steel shackles
- Corrosion resistant electrophoretic finish
- Body only for use with EVVA KIK-SS