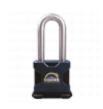

## **Description**

These Squire Stronghold padlocks with a solid hardened steel body and hardened boron alloy steel shackle offer a high quality locking solution designed for use with Evva KIK-SS cylinders. They are purpose designed for easy and secure fitment of Evva KIK-SS with no need to drill the cylinder, meaning the locking mechanism can be changed cost effectively without the need to replace the whole padlock. The padlocks have a weather resistant finish with a hardened steel body and closed shackle.

## **Features**

- Ideal for integration into a masterkey system
- Hardened boron alloy steel shackles
- Corrosion resistant electrophoretic finish
- Body only for use with EVVA KIK-SS