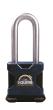

## **Description**

These Squire Stronghold padlocks with a solid hardened steel body and hardened boron alloy steel shackle offer a high quality locking solution designed for use with Evva KIK-SS cylinders. They are purpose designed for easy and secure fitment of Evva KIK-SS with no need to drill the cylinder, meaning the locking mechanism can be changed cost effectively without the need to replace the whole padlock. The padlocks have a weather resistant finish with a hardened steel body and closed shackle.

## **Features**

- Ideal for integration into a masterkey system
- Hardened boron alloy steel shackles
- Corrosion resistant electrophoretic finish
- Body only for use with EVVA KIK-SS