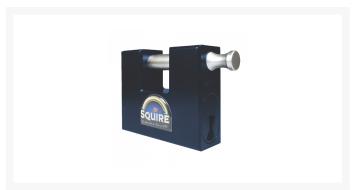

## **Description**

These SQUIRE Stronghold padlocks with a solid hardened steel body and hardened boron alloy steel shackle offer a high quality locking solution designed for use with Evva KIK-SS cylinders. They are purpose designed for easy and secure fitment of Evva KIK-SS with no need to drill the cylinder, meaning the locking mechanism can be changed cost effectively without the need to replace the whole padlock. These padlocks have a weather resistant finish with a hardened steel body and sliding shackle and are CEN Grade 4 approved.

## **Features**

- Corrosion resistant electrophoretic finish
- Body only for use with EVVA KIK-SS
- Hardened boron alloy steel shackles
- Ideal for integration into a masterkey system
- CEN Grade 4 approved