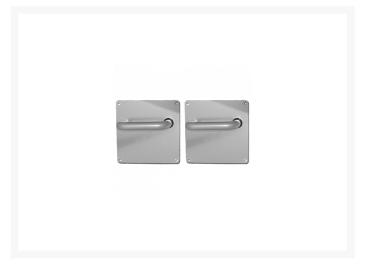

## DORTREND 20RW Witley Large Plate Mounted Unsprung Lever Furniture

## **Description**

These 20RW lever handles from the Witley range by Dortrend are available in a variety of styles, featuring extra large 10g aluminium backplates. The levers are made in a return to door (RTD) style for ease of operation, making them suitable for DDA applications. The levers have a round 20mm profile with 48.5mm centres and bolt through fixings.

## **Features**

- 10g aluminium back plates
- 20mm round bar return to door
- Unsprung levers
- Witley range
- 48.5mm centres
- Bolt through fixings