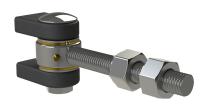

## **GATEMASTER** Superhinge

### **Description**

This GATEMASTER Superhinge comes in 4 sizes, the largest of which is suitable for gates up to 900kg (weight guidance on the hinges assumes a relationship between the width and height of the gate of 1 to 1.6). It has been tested to 500,000 openings with no wear - this is an average of 50 years based on 25 openings per day. The Superhinge requires little to no maintenance - simply grease the hinges every 6 months.

**Reversible Handing** 

Weather Resistant

#### **Features**

- Low friction ideal for use with automatic gates
- Little to no maintenance simply grease every 6 months
- Tested to 500,000 openings with no wear
- Suitable for all gates up to 900kg