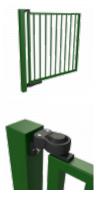

## Description

This GATEMASTER Screw Fixed Hydraulic Gate Closer ensures safe and reliable self closing. It comes with a fully adjustable speed, with no power required and is compatible with gates up to 120kg. A stop hinge prevents the gate opening further than 100 degrees. The kit includes a robust closer unit which also acts as a load-bearing lower hinge, and a fully adjustable top bracket, enabling the correct positioning of the gate after installation.

## **Features**

- No power required
- Stop hinge for maximum opening of 100 degrees
- Adjustable speed
- Meets ROSPA recommendations
- Easy to install
- Suitable for gates up to 120kg