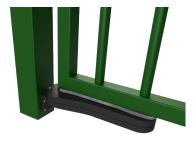

## Description

This GATEMASTER Screw Fixed Hydraulic Gate Closer ensures safe and reliable self closing. It comes with a fully adjustable speed, with no power required and is compatible with gates up to 120kg. A stop hinge prevents the gate opening further than 100 degrees. The kit includes a robust closer unit which also acts as a load-bearing lower hinge, and a fully adjustable top bracket, enabling the correct positioning of the gate after installation.