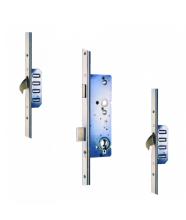

### **Description**

This lever operated latch & deadbolt multipoint lock system is from the Cobra range by Winkhaus. It features a 20mm square faceplate with 92mm centres and 2 hooks. It is a non handed unit, making it suitable for both right and left hand applications and it is suitable for use on UPVC, aluminium, composite and timber doors.

#### **Features**

- Solid brass hooks
- Low friction hook thrust plates for a smooth operation
- Latch & deadbolt centre case
- Lever / lever operated
- 20mm square faceplate
- Suitable for use on UPVC, aluminium, composite and timber doors