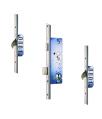

### **Description**

This lever operated latch & deadbolt multipoint lock system is from the Cobra range by Winkhaus. It features a 20mm square faceplate with 92mm centres and 2 hooks. It is a non handed unit, making it suitable for both right and left hand applications and it is suitable for use on UPVC, aluminium, composite and timber doors.

#### **Features**

- Solid brass hooks
- Low friction hook thrust plates for a smooth operation
- Latch & deadbolt centre case
- Lever / lever operated
- 20mm square faceplate
- Suitable for use on UPVC, aluminium, composite and timber doors