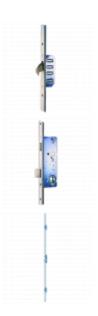

### **Description**

This lever operated latch & deadbolt multipoint lock system is from the Cobra range by Winkhaus. It features a 20mm square faceplate with 92mm centres and 2 hooks. It is a non handed unit, making it suitable for both right and left hand applications and it is suitable for use on UPVC, aluminium, composite and timber doors.

#### **Features**

- Solid brass hooks
- Low friction hook thrust plates for a smooth operation
- Latch & deadbolt centre case
- Lever / lever operated
- 20mm square faceplate
- Suitable for use on UPVC, aluminium, composite and timber doors