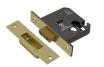

# **ASEC Vital Mortice Euro Deadcase**

### Description

Approved by Certifire and confirming to BS EN 12209, the Asec Vital Mortice Cylinder Deadlock offers a neat finish and value for money, without compromising on quality. The unit is reversible and available with a choice of sizes and forend finishes.

**Features** 

- Certifire approvedBrass deadbolt
- Easy to reverse latch bolt
- Supplied complete with fixing screws