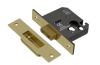

# **ASEC Vital Mortice Euro Deadcase**

### Description

Approved by Certifire and confirming to BS EN 12209, the Asec Vital Mortice Cylinder Deadlock offers a neat finish and value for money, without compromising on quality. The unit is reversible and available with a choice of sizes and forend finishes.

**Features** 

- Certifire approvedBrass deadbolt
- Easy to reverse latch bolt
- Supplied complete with fixing screws