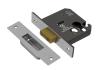

# **ASEC Vital Mortice Euro Deadcase**

### Description

Approved by Certifire and confirming to BS EN 12209, the Asec Vital Mortice Cylinder Deadlock offers a neat finish and value for money, without compromising on quality. The unit is reversible and available with a choice of sizes and forend finishes.

**Features** 

- Certifire approvedBrass deadbolt
- Easy to reverse latch bolt
- Supplied complete with fixing screws